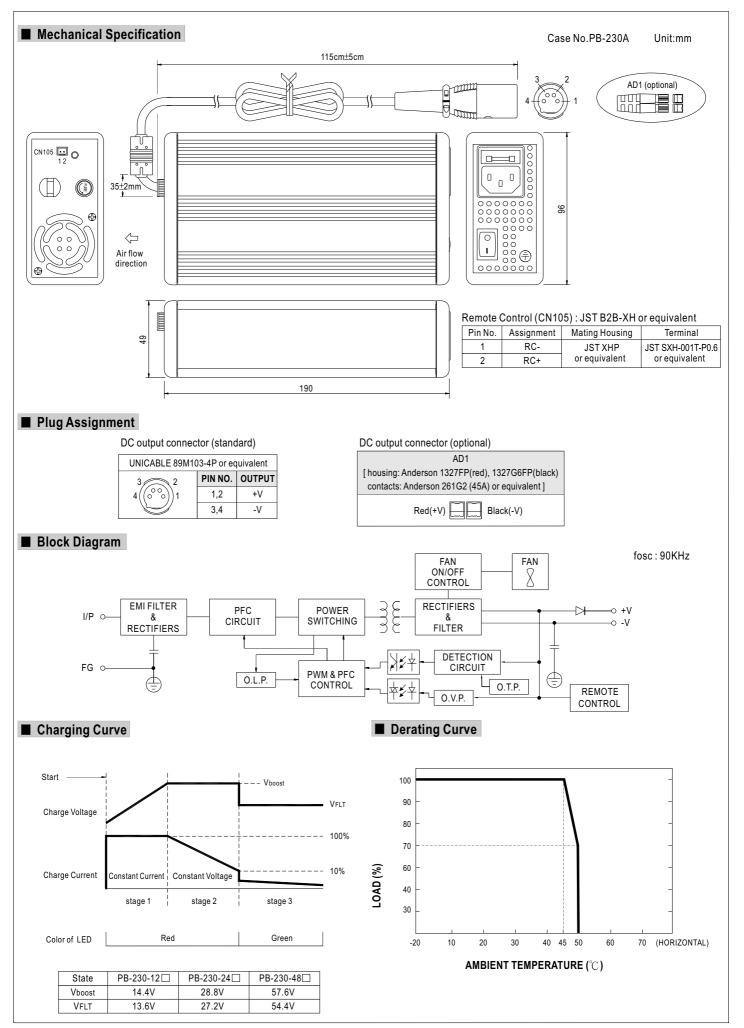

| ORDER NO.                             | OUTPUT CONNECTOR   | SAFETY    |  |  |
|---------------------------------------|--------------------|-----------|--|--|
| PB-230-xx (standard model)            | 4pin power din     | TUV / CE  |  |  |
| PB-230-xxAD1 (optional model)         | Anderson connector | UL/TUV/CE |  |  |
| PB-230-xx□ xx=12,24,48; □ =Blank, AD1 |                    |           |  |  |